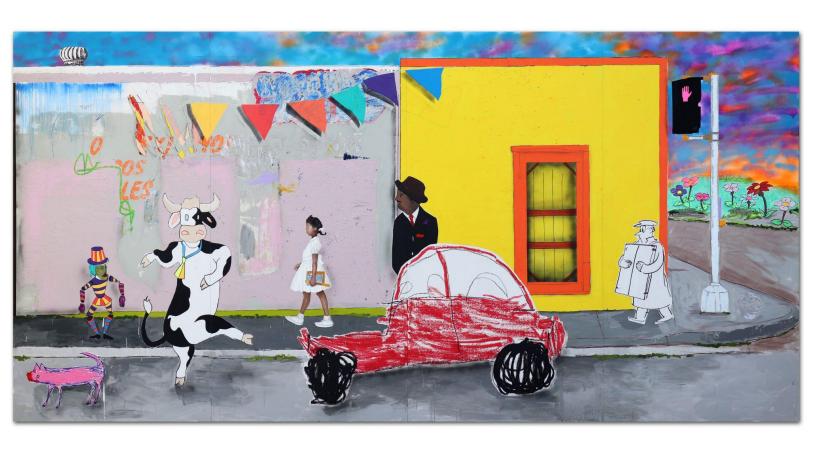

*Around the Corner*, 2019, multimedia painting with transfer on multi-panel, 96x192 inches.

On the opposite corner a dancing dairy cow performance to the faint conjunto sounds emerging from El Tucans nightclub, next to a red electric car, a mom-&-pop screen door store (tiendita). In this barrio corner everyone is always welcome.

My mom attended pre school in this yellow building, a popular icon here in Brownsville recently torn down.

The piece was presented in its entirety (barrioPOP solo show) at the Louise Hopkins Underwood Center for the Arts (LHUCA) Lubbock TX, 2019