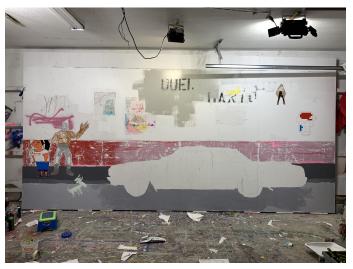

Give me a ride Love Machine, 2019, multimedia painting with transfer on multi-panel, 96x192 inches.

The world's most iconic lowrider (The Love Machine) parked front and center outside an abandoned taqueria, in this case the iconic 64 Impala is owned by an odd couple, El Santo (luchador) and his tiny girlfriend on their way to dance the night away at the conjunto music nightclub, El Tucans.