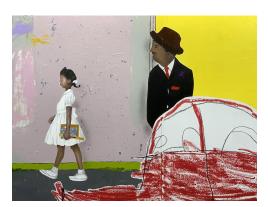

Give me a ride Love Machine, 2019, multimedia painting with transfer on multi-panel, 96x192 inches.

The world's most iconic lowrider (The Love Machine) parked front and center outside an abandoned taqueria, in this case the iconic 64 Impala is owned by an odd couple, El Santo (luchador) and his tiny girlfriend on their way to dance the night away at the conjunto music nightclub, El Tucans.

*Around the Corner*, 2019, multimedia painting with transfer on multi-panel, 96x192 inches.

On the opposite corner a dancing dairy cow performance to the faint conjunto sounds emerging from El Tucans nightclub, next to a red electric car, a mom-&-pop screen door store (tiendita). In this barrio corner everyone is always welcome.