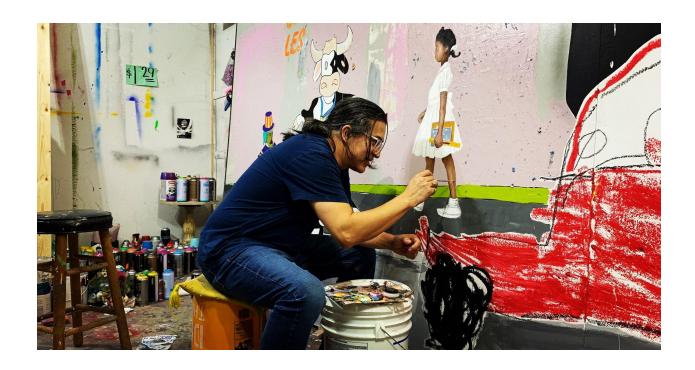

*Around the Corner*, 2019, multimedia painting with transfer on multi-panel, 96x192 inches.

On the opposite corner a dancing dairy cow performance to the faint conjunto sounds emerging from El Tucans nightclub, next to a red electric car, a mom-&-pop screen door store (tiendita). In this barrio corner everyone is always welcome.