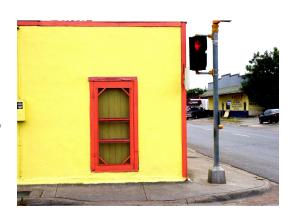

My mom attended pre school in this yellow building, a popular icon here in Brownsville recently torn down.

The piece was presented in its entirety (barrioPOP solo show) at the Louise Hopkins Underwood Center for the Arts (LHUCA) Lubbock TX, 2019