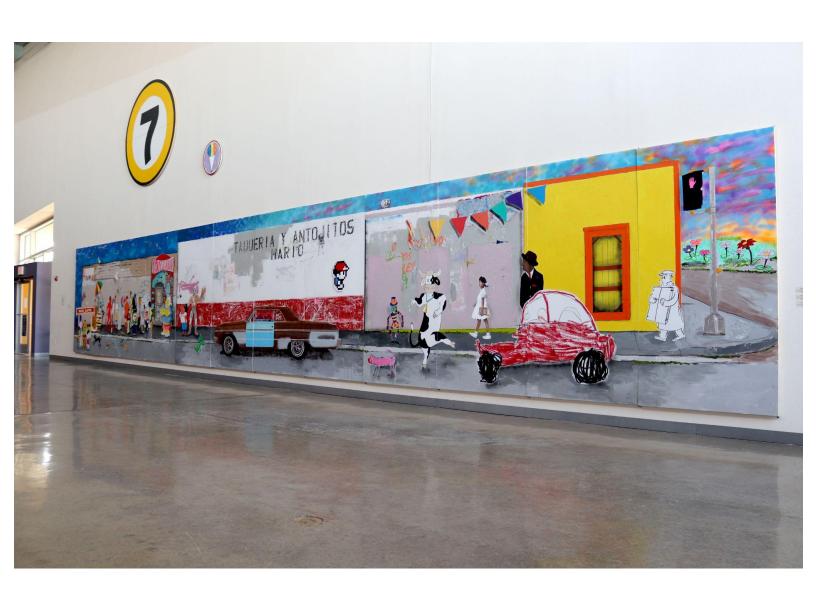

3 paintings combined to form one.

- ~ Conjunto Queue, 2018, multimedia painting with transfer on multi-panel, 96x192 inches.
- ~ Give me a Ride Love Machine, 2019, multimedia painting with transfer on multi-panel, 96x192 inches.
- ~ *Around the Corner*, 2019, multimedia painting with transfer on multi-panel, 96x192 inches.

**Total dimensions 96x576 inches (8x48 feet)** 

*Conjunto Queue*, 2018, multimedia painting with transfer on multi-panel, 96x192 inches. The line (queue) by a cast of characters from Mexican and American pop culture, about to enter El Tucans conjunto music nightclub.

Give me a ride Love Machine, 2019, multimedia painting with transfer on multi-panel, 96x192 inches.

The world's most iconic lowrider (The Love Machine) parked front and center outside an abandoned taqueria, in this case the iconic 64 Impala is owned by an odd couple, El Santo (luchador) and his tiny girlfriend on their way to dance the night away at the conjunto music nightclub, El Tucans.

*Around the Corner*, 2019, multimedia painting with transfer on multi-panel, 96x192 inches.

On the opposite corner a dancing dairy cow performance to the faint conjunto sounds emerging from El Tucans nightclub, next to a red electric car, a mom-&-pop screen door store (tiendita). In this barrio corner everyone is always welcome.

My mom attended pre school in this yellow building, a popular icon here in Brownsville recently torn down.

The piece was presented in its entirety (barrioPOP solo show) at the Louise Hopkins Underwood Center for the Arts (LHUCA) Lubbock TX, 2019