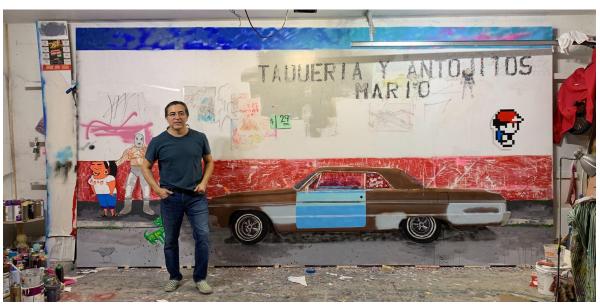

Give me a ride Love Machine, 2019, multimedia painting with transfer on multi-panel, 96x192 inches.

The world's most iconic lowrider (The Love Machine) parked front and center outside an abandoned taqueria, in this case the iconic 64 Impala is owned by an odd couple, El Santo (luchador) and his tiny girlfriend on their way to dance the night away at the conjunto music nightclub, El Tucans.