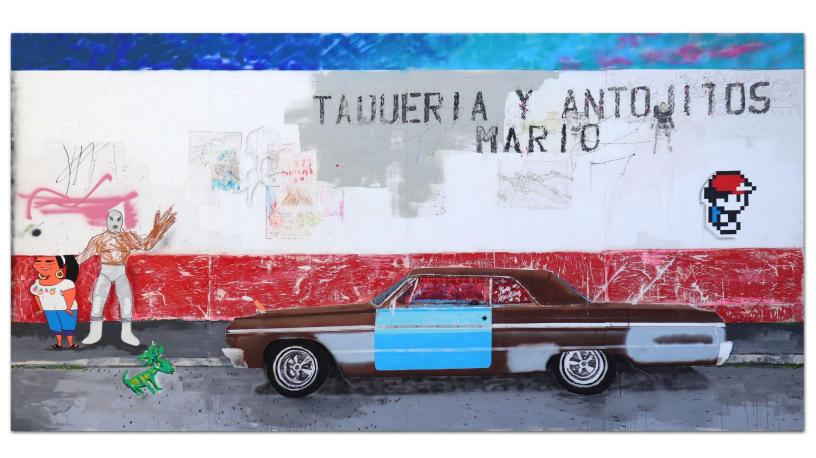

Give me a ride Love Machine, 2019, multimedia painting with transfer on multi-panel, 96x192 inches.

The world's most iconic lowrider (The Love Machine) parked front and center outside an abandoned taqueria, in this case the iconic 64 Impala is owned by an odd couple, El Santo (luchador) and his tiny girlfriend on their way to dance the night away at the conjunto music nightclub, El Tucans.