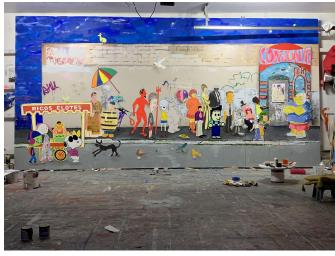

3 paintings combined to form one.

- ~ Conjunto Queue, 2018, multimedia painting with transfer on multi-panel, 96x192 inches.
- ~ Give me a Ride Love Machine, 2019, multimedia painting with transfer on multi-panel, 96x192 inches.
- ~ *Around the Corner*, 2019, multimedia painting with transfer on multi-panel, 96x192 inches.

**Total dimensions 96x576 inches (8x48 feet)** 

*Conjunto Queue*, 2018, multimedia painting with transfer on multi-panel, 96x192 inches. The line (queue) by a cast of characters from Mexican and American pop culture, about to enter El Tucans conjunto music nightclub.

My mom attended pre school in this yellow building, a popular icon here in Brownsville recently torn down.

The piece was presented in its entirety (barrioPOP solo show) at the Louise Hopkins Underwood Center for the Arts (LHUCA) Lubbock TX, 2019