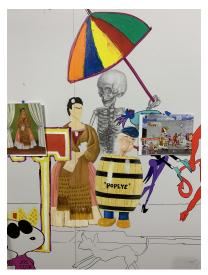

3 paintings combined to form one.

- ~ Conjunto Queue, 2018, multimedia painting with transfer on multi-panel, 96x192 inches.
- ~ Give me a Ride Love Machine, 2019, multimedia painting with transfer on multi-panel, 96x192 inches.
- ~ *Around the Corner*, 2019, multimedia painting with transfer on multi-panel, 96x192 inches.

**Total dimensions 96x576 inches (8x48 feet)** 

*Conjunto Queue*, 2018, multimedia painting with transfer on multi-panel, 96x192 inches. The line (queue) by a cast of characters from Mexican and American pop culture, about to enter El Tucans conjunto music nightclub.