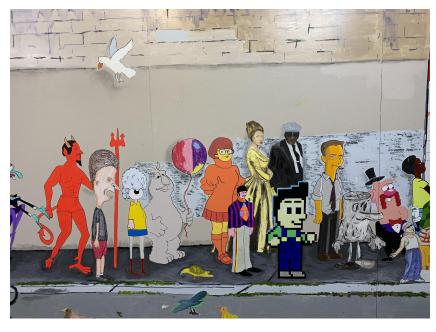

3 paintings combined to form one.

- ~ Conjunto Queue, 2018, multimedia painting with transfer on multi-panel, 96x192 inches.
- ~ Give me a Ride Love Machine, 2019, multimedia painting with transfer on multi-panel, 96x192 inches.
- ~ *Around the Corner*, 2019, multimedia painting with transfer on multi-panel, 96x192 inches.

Give me a ride Love Machine, 2019, multimedia painting with transfer on multi-panel, 96x192 inches.

The world's most iconic lowrider (The Love Machine) parked front and center outside an abandoned taqueria, in this case the iconic 64 Impala is owned by an odd couple, El Santo (luchador) and his tiny girlfriend on their way to dance the night away at the conjunto music nightclub, El Tucans.