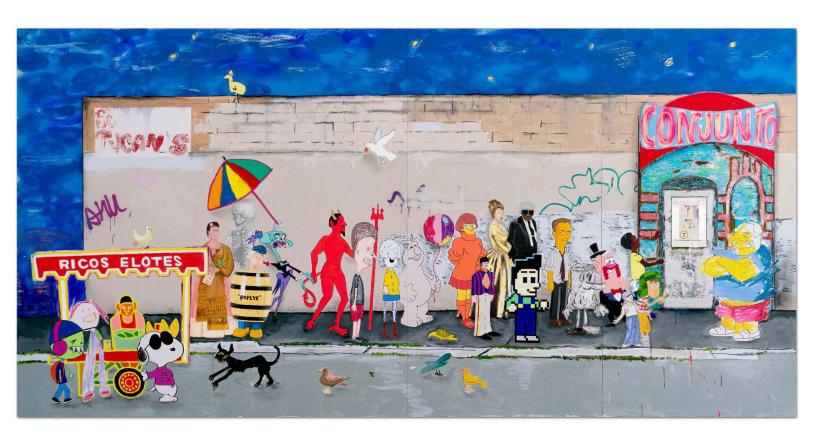

**Total dimensions 96x576 inches (8x48 feet)** 

*Conjunto Queue*, 2018, multimedia painting with transfer on multi-panel, 96x192 inches. The line (queue) by a cast of characters from Mexican and American pop culture, about to enter El Tucans conjunto music nightclub.