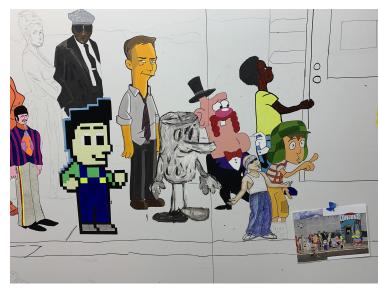

3 paintings combined to form one.

- ~ Conjunto Queue, 2018, multimedia painting with transfer on multi-panel, 96x192 inches.
- ~ Give me a Ride Love Machine, 2019, multimedia painting with transfer on multi-panel, 96x192 inches.
- ~ *Around the Corner*, 2019, multimedia painting with transfer on multi-panel, 96x192 inches.

*Around the Corner*, 2019, multimedia painting with transfer on multi-panel, 96x192 inches.

On the opposite corner a dancing dairy cow performance to the faint conjunto sounds emerging from El Tucans nightclub, next to a red electric car, a mom-&-pop screen door store (tiendita). In this barrio corner everyone is always welcome.