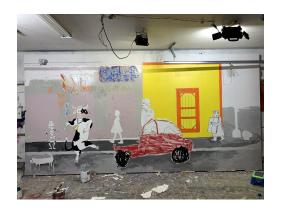

*Around the Corner*, 2019, multimedia painting with transfer on multi-panel, 96x192 inches.

On the opposite corner a dancing dairy cow performance to the faint conjunto sounds emerging from El Tucans nightclub, next to a red electric car, a mom-&-pop screen door store (tiendita). In this barrio corner everyone is always welcome.