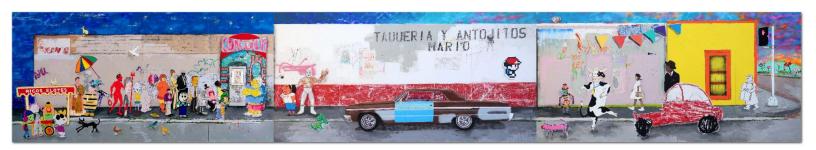

3 paintings combined to form one.

- ~ Conjunto Queue, 2018, multimedia painting with transfer on multi-panel, 96x192 inches.
- ~ Give me a Ride Love Machine, 2019, multimedia painting with transfer on multi-panel, 96x192 inches.
- ~ *Around the Corner*, 2019, multimedia painting with transfer on multi-panel, 96x192 inches.

**Total dimensions 96x576 inches (8x48 feet)** 

*Conjunto Queue*, 2018, multimedia painting with transfer on multi-panel, 96x192 inches. The line (queue) by a cast of characters from Mexican and American pop culture, about to enter El Tucans conjunto music nightclub.

Give me a ride Love Machine, 2019, multimedia painting with transfer on multi-panel, 96x192 inches.

The world's most iconic lowrider (The Love Machine) parked front and center outside an abandoned taqueria, in this case the iconic 64 Impala is owned by an odd couple, El Santo (luchador) and his tiny girlfriend on their way to dance the night away at the conjunto music nightclub, El Tucans.

*Around the Corner*, 2019, multimedia painting with transfer on multi-panel, 96x192 inches.

On the opposite corner a dancing dairy cow performance to the faint conjunto sounds emerging from El Tucans nightclub, next to a red electric car, a mom-&-pop screen door store (tiendita). In this barrio corner everyone is always welcome.