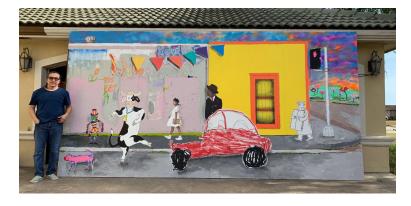

3 paintings combined to form one.

- ~ Conjunto Queue, 2018, multimedia painting with transfer on multi-panel, 96x192 inches.
- ~ Give me a Ride Love Machine, 2019, multimedia painting with transfer on multi-panel, 96x192 inches.
- ~ *Around the Corner*, 2019, multimedia painting with transfer on multi-panel, 96x192 inches.

**Total dimensions 96x576 inches (8x48 feet)** 

*Conjunto Queue*, 2018, multimedia painting with transfer on multi-panel, 96x192 inches. The line (queue) by a cast of characters from Mexican and American pop culture, about to enter El Tucans conjunto music nightclub.